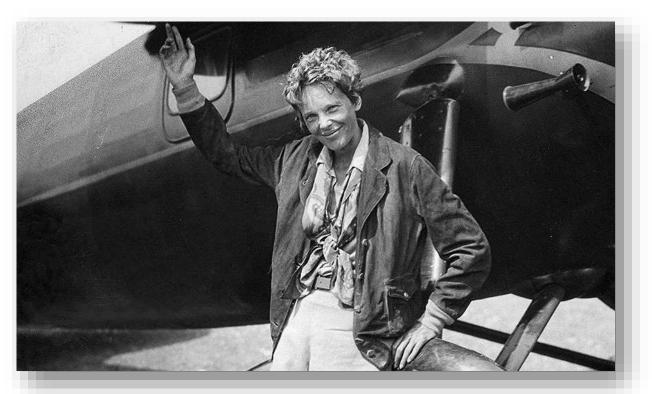

#### Amelia Earhart (1897-1939) the first female aviator to fly solo across the Atlantic Ocean

During an attempt to make a circumnavigational flight of the globe *Earhart* and the navigator *Fred Noonan* disappeared over the central Pacific Ocean near Howland Island.