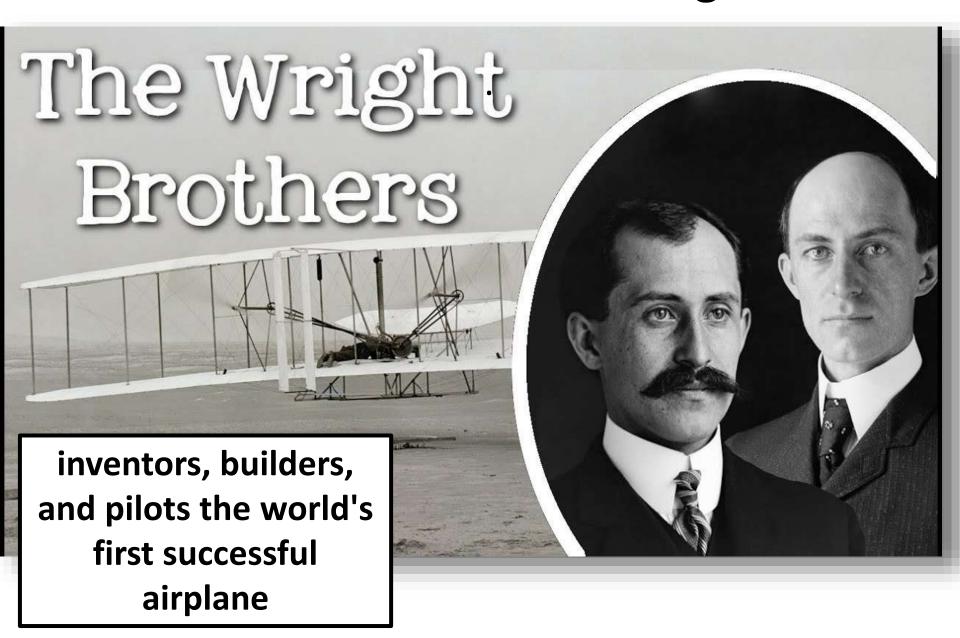

# What kind of people do you admire?

Form 7

Unit 7

Lesson 3

#### Amelia Earhart (1897-1939)

the first female aviator to fly solo across the Atlantic Ocean



During an attempt to make a round the world flight Earhart and the navigator Fred Noonan disappeared over the central Pacific Ocean near Howland Island.

## Steven Spielberg

an American filmmaker



### Mary Shelley (1797 – 1851)

an English novelist, short story writer, dramatist,

essayist, biographer, and travel writer



# Charles Darwin (1809 – 1882) an English naturalist, geologist and biologist





#### Charles Dickens (1812-1870)

an English writer and social critic



#### Orville and Wilbur Wright