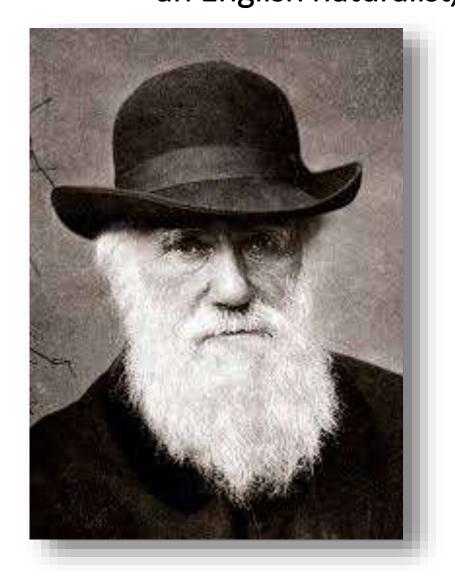

# What kind of people do you admire?

Form 7

Unit 7

Lesson 3

#### Amelia Earhart (1897-1939)

the first female aviator to fly solo across the Atlantic Ocean



During an attempt to make a round the world flight Earhart and the navigator Fred Noonan disappeared over the central Pacific Ocean near Howland Island.

## Steven Spielberg

an American filmmaker



### Mary Shelley (1797 – 1851)

an English novelist, short story writer, dramatist,

essayist, biographer, and travel writer



# Charles Darwin (1809 – 1882) an English naturalist, geologist and biologist





#### Charles Dickens (1812-1870)

an English writer and social critic



#### Orville and Wilbur Wright