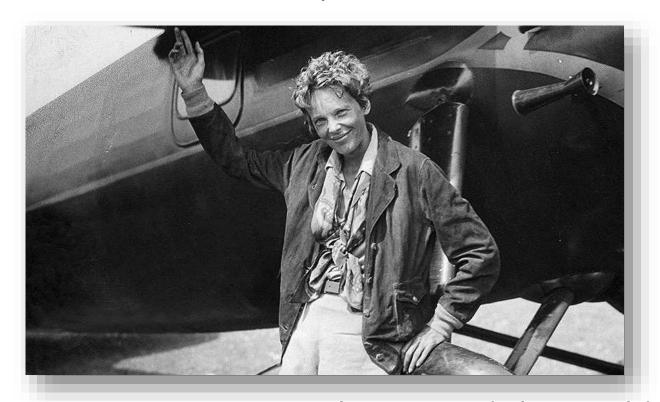

#### Amelia Earhart (1897-1939)

the first female aviator to fly solo across the Atlantic Ocean

During an attempt to make a round the world flight Earhart and the navigator Fred Noonan disappeared over the central Pacific Ocean near Howland Island.