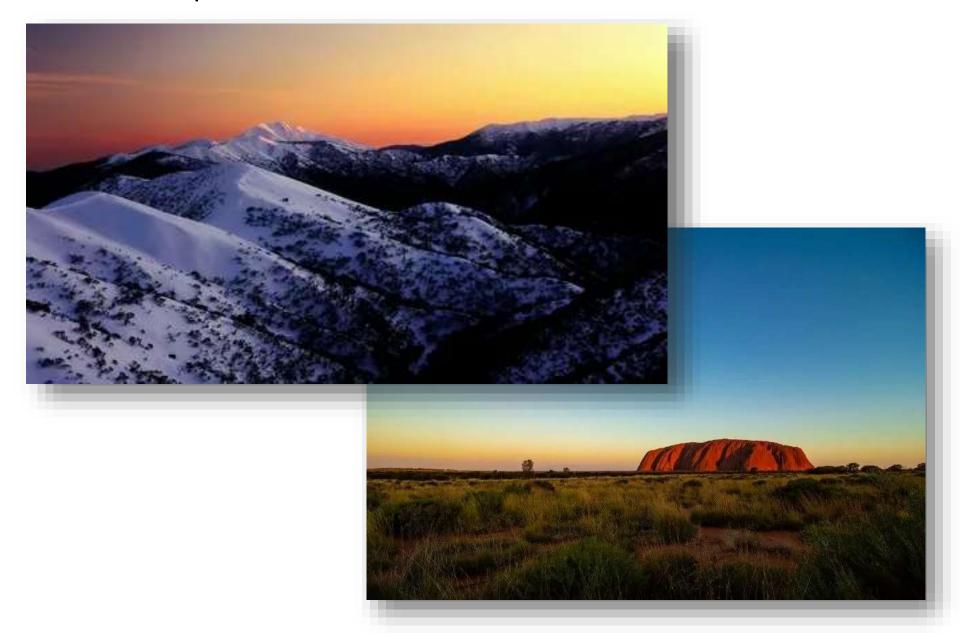

about the geography of Australia
  - location
  - landscape
- 3. Find information about flora and fauna
- 4. Find some information about Australian aborigines
- 5. Interesting facts about Australia

### Project content

- 1. Introduction
- 2. Justification
- 3. Goals and tasks
- 4. Continent on the map
- 5. Geographical location
- 6. Landscape
- 7. Flora and fauna
- 8. Origin of the names of some animals
- 9. The Australian aborigines
- 10. Interesting facts about Australia
- 11. Conclusion

### Geographical location



# Canberra – the capital city



The capital of Australia was built specifically for this purpose in 1913. This decision was made after the country's largest cities, Melbourne and Sydney, staged a real competition for the right to be considered the capital.

# Landscapes



### Flora

Eucalyptus - a tree of wonde

Найди другую картинку Вставь бутылочное дерево



# Mangroves



#### Fauna



In Australia, there are about 200 thousand species of animals, and most of them are endemic - those who live only in a limited range and are no longer found anywhere on our planet.

#### Platypus







**Parrots** 

# Australian aborigines



The Australian continent was already inhabited by people before the arrival of the British, and the first aborigines appeared 50 thousand years ago.

# Interesting facts

•Australia has strict environmental controls-it is even forbidden to import soil on the sole of shoes. Especially closely inspected at the entrance to the unique territory of Tasmania, even from the continent.

# Conclusion



# Conclusion



# Thank you for your