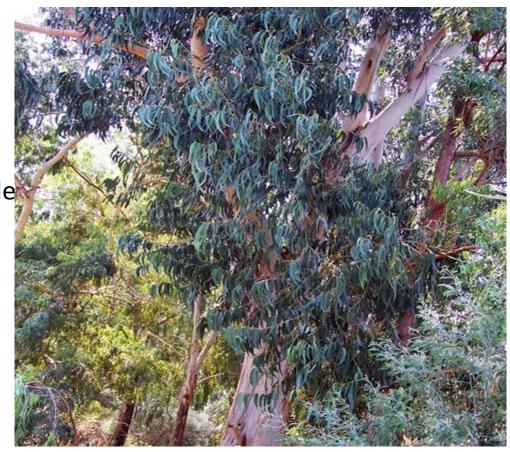

### Flora

Eucalyptus - a tree of wonde

Найди другую картинку Вставь бутылочное дерево