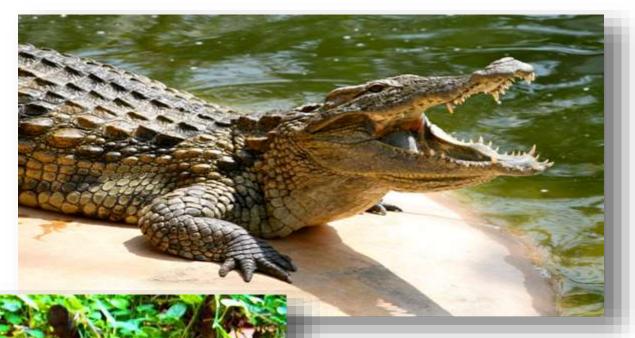

#### Fauna

In Australia, there are about 200 thousand species of animals, and most of them are endemic - those who live only in a limited range and are no longer found anywhere on our planet.