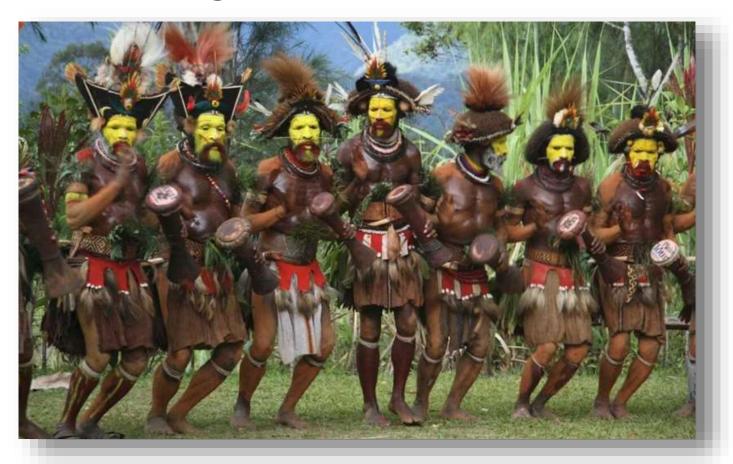

# Australian aborigines

The Australian continent was already inhabited by people before the arrival of the British, and the first aborigines appeared 50 thousand years ago.