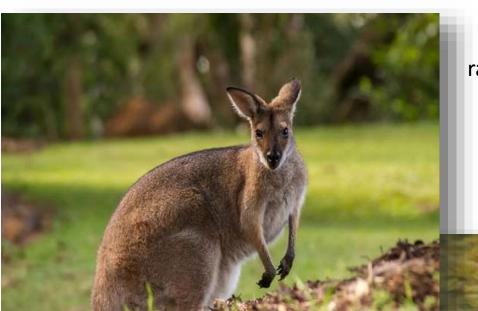

#### Fauna

In Australia, there are about 200 thousand species of animals, and most of them are endemic - those who live only in a limited range and are no longer found anywhere on our planet.