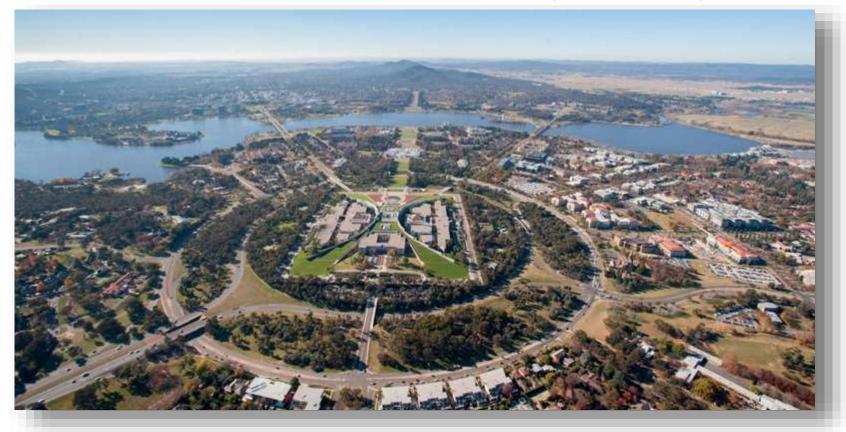

# Canberra – the capital city

The capital of Australia was built specifically for this purpose in 1913. This decision was made after the country's largest cities, Melbourne and Sydney, staged a real competition for the right to be considered the capital.