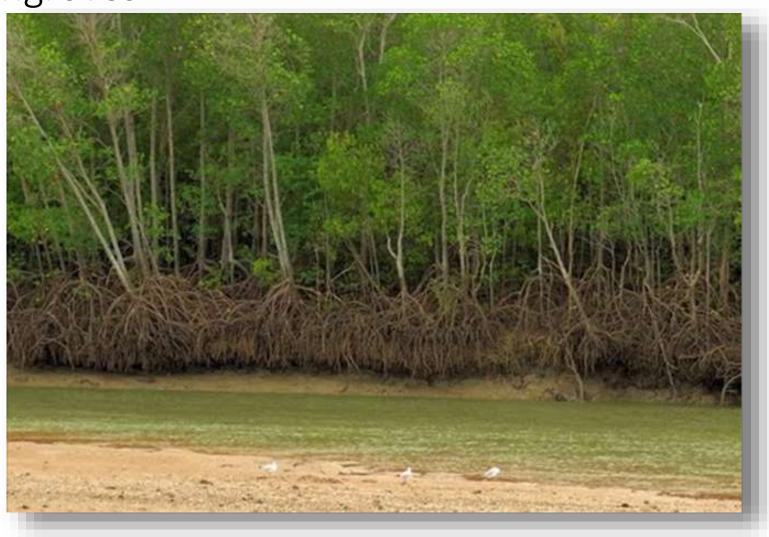

4. Find some information about Australian aborigines
- 5. Interesting facts about Australia

### Project content

- 1. Introduction
- 2. Justification
- 3. Goals and tasks
- 4. Continent on the map
- 5. Geographical location
- 6. Landscape
- 7. Flora and fauna
- 8. Origin of the names of some animals
- 9. The Australian aborigines
- 10. Interesting facts about Australia
- 11. Conclusion

### Geographical location



# Canberra – the capital city



The capital of Australia was built specifically for this purpose in 1913. This decision was made after the country's largest cities, Melbourne and Sydney, staged a real competition for the right to be considered the capital.

# Landscapes



### Flora

Eucalyptus - a tree of wonde

Найди другую картинку Вставь бутылочное дерево



# Mangroves



#### Fauna



In Australia, there are about 200 thousand species of animals, and most of them are endemic - those who live only in a limited range and are no longer found anywhere on our planet.

#### Platypus







**Parrots** 

# Australian aborigines



The Australian continent was already inhabited by people before the arrival of the British, and the first aborigines appeared 50 thousand years ago.

# Interesting facts

•Australia has strict environmental controls-it is even forbidden to import soil on the sole of shoes. Especially closely inspected at the entrance to the unique territory of Tasmania, even from the continent.

# Conclusion



# Conclusion



# Thank you for your attention